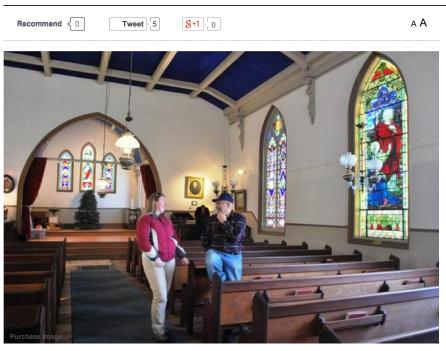

## Saving Vermont's history one grant at a time

Montgomery community works to keep Pratt Hall erect

Jan. 24, 2014 2:45 PM

Caitlin Corkins of the Vermont Division of Historic Preservation talks with Montgomery Historical Society Chairman Scott about the preservation grant for Pratt Hall in Montgomery. / LYNN MONTY/Free Press

stories in the windows regardless of their religious predilection.

"When I come down into town and see Pratt Hall, I know I'm home again," Perry said.

Caitlin Corkins of Barre works for the Vermont Division of Historic Preservation. She met with Perry at Pratt Hall to discuss the urgent structural repairs that need to happen posthaste.