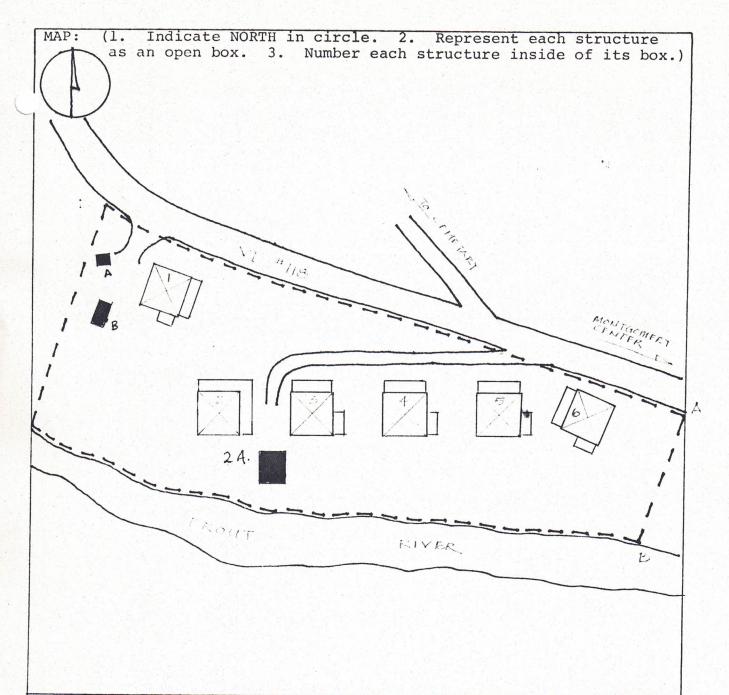

More than three historic buildings that are related by common use and/or ownership and form a single unit, such as farms and industrial facilities, are classified as a complex and are recorded on forms called Complex survey forms. This form includes a sketch map locating all the buildings, a statement of significance, and narrative descriptions of each structure in the complex. Each building in a complex is assigned a number used for identification on the map, in the description section, and in the photographs that accompany the form. A complex that has many modern buildings and only three or less contributing historic structures is recorded on an Individual survey form.

Large groups of buildings in town or village centers and neighborhoods are recorded on Historic District forms. They include a sketch map locating all the properties, a statement of significance for the district as a whole, and narrative descriptions of each resource in the district. Each building receives a number that is used for the map, the description, and for identifying the photographs.