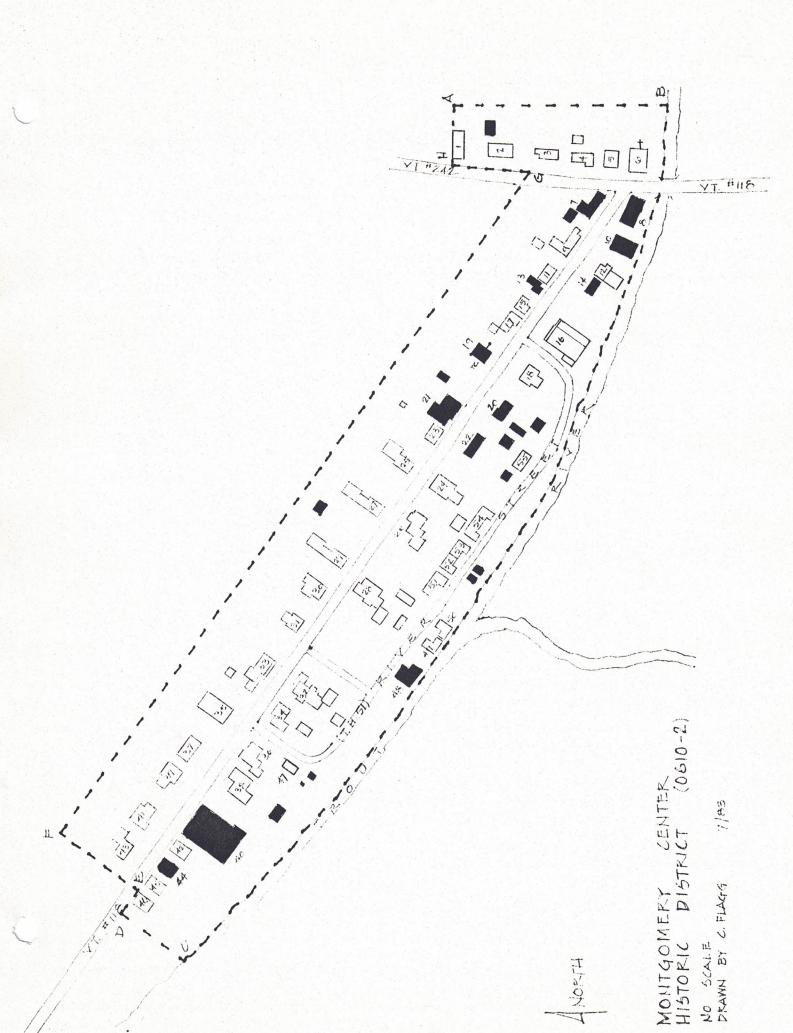

The Montgomery Survey identified three Historic Districts as well as numerous individual buildings and structures outside those districts. Each structure is described in some detail and includes a picture circa 1983. The document is the size of a city phone book!

What follows on pages 2-7 is a description of the program which includes selection criteria, and then on page 8-18 are excerpts from the survey for the three Historic Districts;

Montgomery Village Historic District, Montgomery Center Historic District, and West End Montgomery Center Historic District.

Large groups of buildings in town or village centers and neighborhoods are recorded on Historic District forms. They include a sketch map locating all the properties, a statement of significance for the district as a whole, and narrative descriptions of each resource in the district. Each building receives a number that is used for the map, the description, and for identifying the photographs.