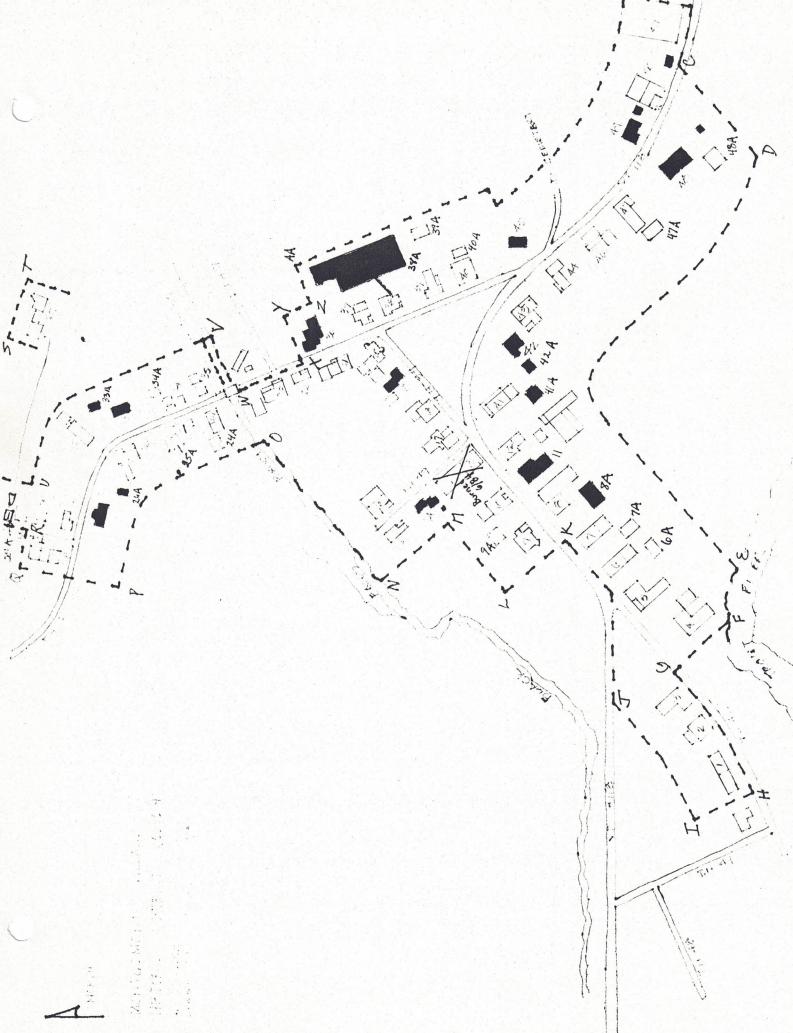

The Montgomery Survey identified three Historic Districts as well as numerous individual buildings and structures outside those districts. Each structure is described in some detail and includes a picture circa 1983. The document is the size of a city phone book!

What follows on pages 2-7 is a description of the program which includes selection criteria, and then on page 8-18 are excerpts from the survey for the three Historic Districts;

Montgomery Village Historic District, Montgomery Center Historic District, and West End Montgomery Center Historic District.

Large groups of buildings in town or village centers and neighborhoods are recorded on Historic District forms. They include a sketch map locating all the properties, a statement of significance for the district as a whole, and narrative descriptions of each resource in the district. Each building receives a number that is used for the map, the description, and for identifying the photographs.